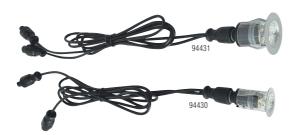

## Installation

Note that the switch is turned off before installation. Please refer to the drawings and images shown below:

These units are used with existing IkonPro CCT Kit item below respectively:

94430-25mm is suitable for use with 73347 IkonPro CCT 25mm Kit;

94431-35mm is suitable for use with 73348 IkonPro CCT 35mm Kit.

\* Max. 10 add-on heads, Max. 20 heads per kit

The add-on head is connected at the end of kit

For further information, please visit https://www.lighting-info.co.uk/94430