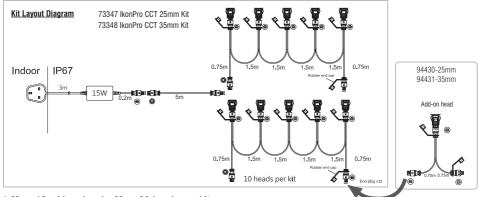

## Installation

Note that the switch is turned off before installation. Please refer to the drawings and images shown below:

These units are used with existing IkonPro CCT Kit item below respectively:

94430-25mm is suitable for use with 73347 IkonPro CCT 25mm Kit;

94431-35mm is suitable for use with 73348 IkonPro CCT 35mm Kit.

\* Max. 10 add-on heads, Max. 20 heads per kit

The add-on head is connected at the end of kit

For further information, please visit https://www.lighting-info.co.uk/94430